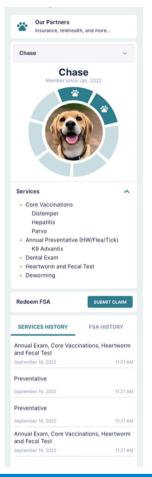

# WHAT IS THE IN-HOSPITAL CREDIT (PET FSA)?

Immediately upon sign up, you have access to an in-hospital credit to use for the unexpected. We call this our pet Flexible Spending Allowance (pet FSA) and 75% of any unused balance rolls over at the end of the plan year!

#### YOUR EXPERIENCE

EASILY VIEW YOUR PET'S PROFILE

REAL-TIME SERVICE HISTORY

IN-HOSPITAL CREDIT AVAILABLE UPON SIGN UP

EASY TO USE BENEFITS

**PETCENTRIC** 

MARKET HUB PARTNERS + PERKS

We've partnered with PetCentric Health to bring you a care plan that's inclusive of annual exams, core preventatives, and an in-hospital credit - all available immediately upon sign up!

- Covers everything we recommend for a year of preventative care
- Is transaction-less in-hospital for members
- Helps you plan for the unexpected by providing an in-hospital credit available immediately upon sign up
- Is easy to use and allows you to pay monthly